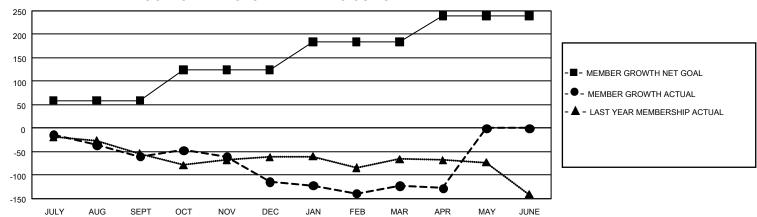

## GMT Constitutional Area 2, Group C

REPORT DOES NOT INCLUDE CLUBS IN UNDISTRICTED AREAS.

| Clubs                 |               |           |               | Members               |                         |                         |                                              |
|-----------------------|---------------|-----------|---------------|-----------------------|-------------------------|-------------------------|----------------------------------------------|
| RESULTS FOR 2021-2022 |               |           |               | RESULTS FOR 2021-2022 |                         |                         |                                              |
| QUARTER               | NEW CLUB GOAL | NEW CLUBS | DROPPED CLUBS | QUARTER MEN           | MBER GROWTH NET<br>GOAL | MEMBER GROWTH<br>ACTUAL | DROPPED MEMBERS ACTUAL (including transfers) |
| JULY/AUG/SEPT         | 3             | 0         | 1             | JULY/AUG/SEPT         | 59                      | 27                      | 81                                           |
| OCT/NOV/DEC           | 6             | 0         | 4             | OCT/NOV/DEC           | 65                      | 58                      | 109                                          |
| JAN/FEB/MAR           | 6             | 0         | 0             | JAN/FEB/MAR           | 60                      | 64                      | 67                                           |
| APR/MAY/JUNE          | 0             | 0         | 0             | APR/MAY/JUNE          | 55                      | 20                      | 23                                           |

## GOALS AND ACTUAL MEMBERS CUMULATIVE

| DROPPED CLUBS: 5 |     | 71 CLUBS OF 165 ADDED 1 OR<br>MORE NEW MEMBERS | GENDER DISTRIBUTION                 |                |  |
|------------------|-----|------------------------------------------------|-------------------------------------|----------------|--|
|                  |     |                                                | MALE                                | 2,336 (65.80%) |  |
|                  |     |                                                | FEMALE                              | 1,214 (34.20%) |  |
| DROPPED MEMBERS  |     |                                                | NON BINARY                          | 0 (0.00%)      |  |
| DECEASED         | 29  |                                                | PREFER NOT TO ANSWER                | 0 (0.00%)      |  |
| CLUB CANCELLED   | 45  |                                                | TOTAL FAMILY UNIT MEMBERS           | s 673          |  |
| OTHER            | 206 | CLICK HERE FOR                                 | TO THE PARMET GIVE MEMBERS          |                |  |
| TOTAL            | 280 | CUMULATIVE MEMBERSHIP DATA                     | FAMILY MEMBERS PAYING HALF DUES 345 |                |  |