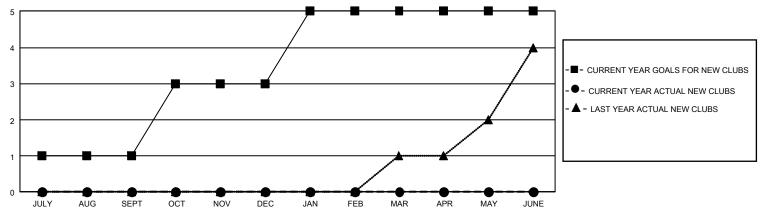

## GMT Constitutional Area 2, Group C

REPORT DOES NOT INCLUDE CLUBS IN UNDISTRICTED AREAS.

| Clubs                 |               |           |               | Members               |                         |                         |                                              |
|-----------------------|---------------|-----------|---------------|-----------------------|-------------------------|-------------------------|----------------------------------------------|
| RESULTS FOR 2021-2022 |               |           |               | RESULTS FOR 2021-2022 |                         |                         |                                              |
| QUARTER               | NEW CLUB GOAL | NEW CLUBS | DROPPED CLUBS | QUARTER MEN           | MBER GROWTH NET<br>GOAL | MEMBER GROWTH<br>ACTUAL | DROPPED MEMBERS ACTUAL (including transfers) |
| JULY/AUG/SEPT         | 3             | 0         | 1             | JULY/AUG/SEPT         | 59                      | 27                      | 81                                           |
| OCT/NOV/DEC           | 6             | 0         | 4             | OCT/NOV/DEC           | 65                      | 58                      | 109                                          |
| JAN/FEB/MAR           | 6             | 0         | 0             | JAN/FEB/MAR           | 60                      | 64                      | 67                                           |
| APR/MAY/JUNE          | 0             | 0         | 0             | APR/MAY/JUNE          | 55                      | 20                      | 23                                           |

## GOALS AND ACTUAL NEW CLUBS CUMULATIVE